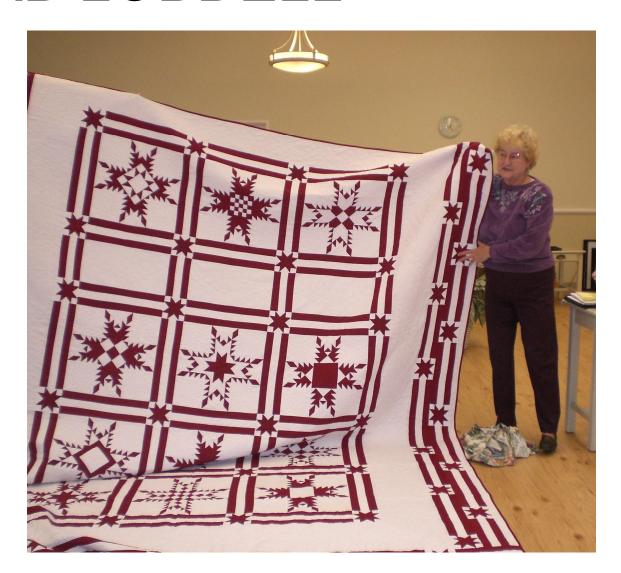

## BARB LOBDELL

- Started: 1998
- Red & white feathered star queen spread
- 104 x 122