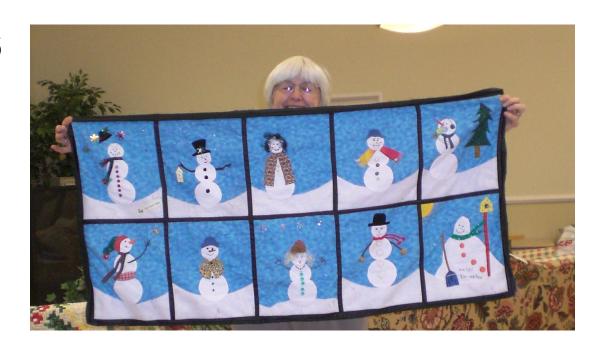

## **CONNIE MAYOR**

- Started: 2004
- Fleece quilt
- Throw size
- Black/2 gold leaf prints

- Started: 1996
- Christmas tree
  & stars table
  runner

- Started:1990's
- Country charm

- Started: 2005-06
- Block of Month
- 10 snowmen