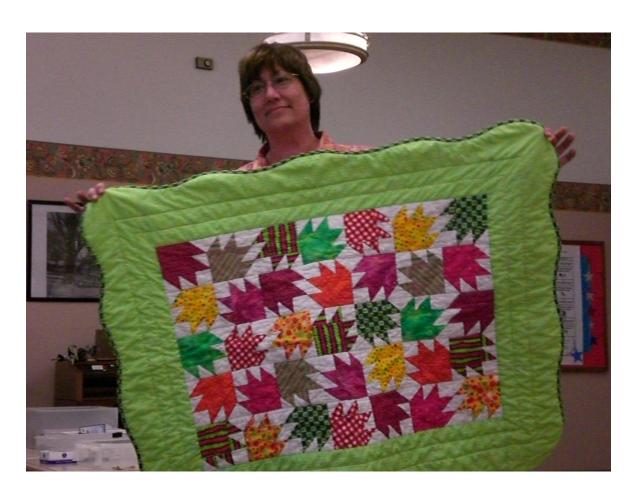

# 

## may soos — may soos

CQ's are awesome

100 entries as of 5/31/09

Here are some of the completed quilts

## BARB LOBDELL

- Started: 1998
- Red & white feathered star queen spread
- 104 x 122



## **CONNIE MAYOR**

- Started: 2004
- Fleece quilt
- Throw size
- Black/2 gold leaf prints



- Started: 1996
- Christmas tree
  & stars table
  runner



- Started:1990's
- Country charm



- Started: 2005-06
- Block of Month
- 10 snowmen



## MARTHA LAMERSON

• Started: 2005

 Hand appliquéd and quilted



## JEAN SNEDDEN

• Started: 2005

Scrap Quilt



## **BETH TAYS**

- Started:
- Panel w/ borders
- Primitive houses & quilts



- Started:
- Our 50<sup>th</sup> anniversary quilt



#### DIANE KELLAR

- Started: ? Too long ago to remember (at least 2 years)
- "Male Bonding"



# JEAN SNEDDEN

• Started: 2007

Confusion



### **KAY THOMAS**

- Started: 2003
- "Ocean Waves"
- Blue/yellow seta-color
- Blue velour backing
- 48" square



## DIANA RAWLINGS

- Started: 1997
- Scrappy Triangles
- Strips and pieces from Eileen Peacher



# **BETH TAYS**

- Started:
- Autumn scene panel with borders



#### CAROL BERGE

- Started: 2003
- "Heart & Home"
- Wall hanging Kit purchased?
- Project started in 2003
- First hand quilting project



#### CAROL BERGE

- Started: 2006
- "My Snowmen"
- Kit purchased in 2002
- Gave to my mother to do
- Got