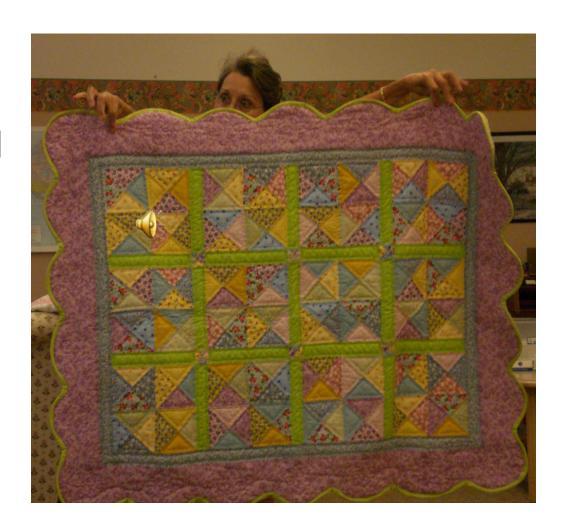

# 

## may soos — may soos

CQ's are awesome

100 entries as of 5/31/09

Here are some of the completed quilts

## BARB LOBDELL

- Started: 1998
- Red & white feathered star queen spread
- 104 x 122



## **CONNIE MAYOR**

- Started: 2004
- Fleece quilt
- Throw size
- Black/2 gold leaf prints



- Started: 1996
- Christmas tree
  & stars table
  runner



- Started:1990's
- Country charm



- Started: 2005-06
- Block of Month
- 10 snowmen



## MARTHA LAMERSON

• Started: 2005

 Hand appliquéd and quilted



## JEAN SNEDDEN

• Started: 2005

Scrap Quilt



## **BETH TAYS**

- Started:
- Panel w/ borders
- Primitive houses & quilts



- Started:
- Our 50<sup>th</sup> anniversary quilt



#### DIANE KELLAR

- Started: ? Too long ago to remember (at least 2 years)
- "Male Bonding"



# JEAN SNEDDEN

• Started: 2007

Confusion



### **KAY THOMAS**

- Started: 2003
- "Ocean Waves"
- Blue/yellow seta-color
- Blue velour backing
- 48" square



## DIANA RAWLINGS

- Started: 1997
- Scrappy Triangles
- Strips and pieces from Eileen Peacher



# **BETH TAYS**

- Started:
- Autumn scene panel with borders



#### CAROL BERGE

- Started: 2003
- "Heart & Home"
- Wall hanging Kit purchased?
- Project started in 2003
- First hand quilting project



#### CAROL BERGE

- Started: 2006
- "My Snowmen"
- Kit p