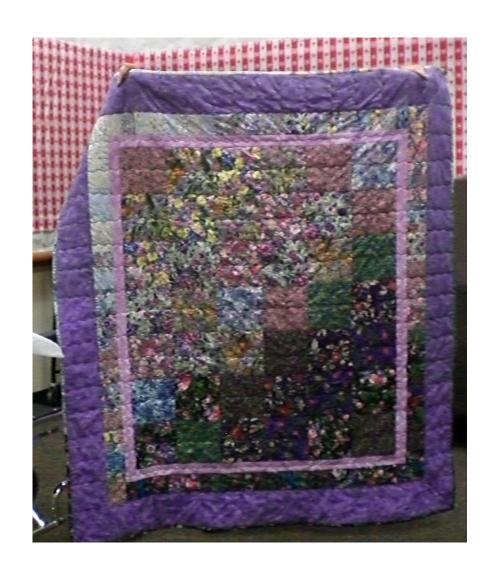

## **BARB MCCLURE**

- Started: 2007
- "Watercolor" Quilt
- Approximately 4' x 5'