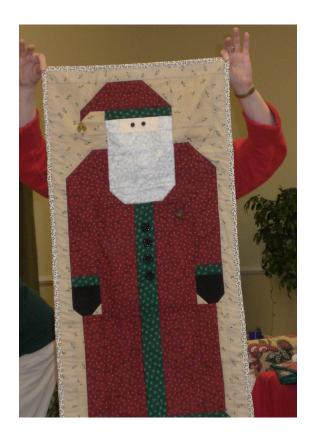

## DIANE KELLAR

- Started: 2006
- Turquoise & Blue squares

- Started: 1996
- Rudolph wall hanging

• Started: 1996

 Santa wall hanging

- Started: 1990
- Six block sampler
- Beginning quilting class