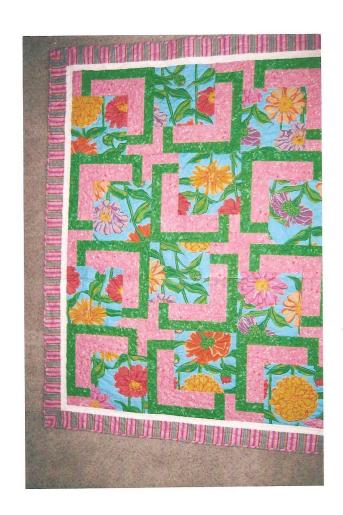

'08 retreat



- Started: 2001
- Six leftover blocks from 2001 baby quilt
- Used on back of quilt for friend's 50<sup>th</sup> birthday present



## DIANE KELLAR

- Started: 2006
- Turquoise & Blue squares



- Started: 1996
- Rudolph wall hanging



• Started: 1996

 Santa wall hanging



- Started: 1990
- Six block sampler
- Beginning quilting class



#### BARB LOBDELL

- Started: 2005
- "Western Washington Shop Hop Quilt"
- Queen Size: 82 x 102
- 63 blocks



## **BARB MCCLURE**

- Started: 2007
- "Watercolor" Quilt
- Approximately 4' x 5'



## COLLEEN LINSTEAD

- Started: 2002
- Full size blue & white
- "Cross & Crown"



### KATHY WYCKOFF

- Started: 2005
- "Stairway to the stars"
- Started @ Sisters in a class



## KAREN HOLM

- Started: 2006
- BQ pattern
- Large zinnia flowers