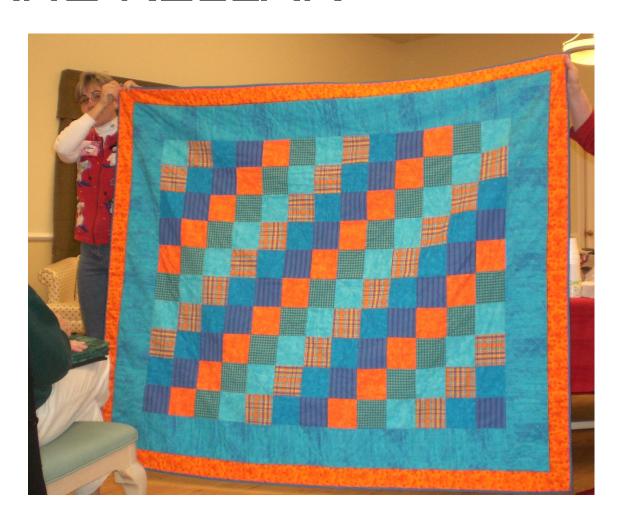

## DIANE KELLAR

- Started: 2006
- Turquoise & Blue squares

- Started: 1996
- Rudolph wall hanging

• Started: 1996

 Santa wall hanging

- Started: 1990
- Six block sampler
- Beginning quilting class