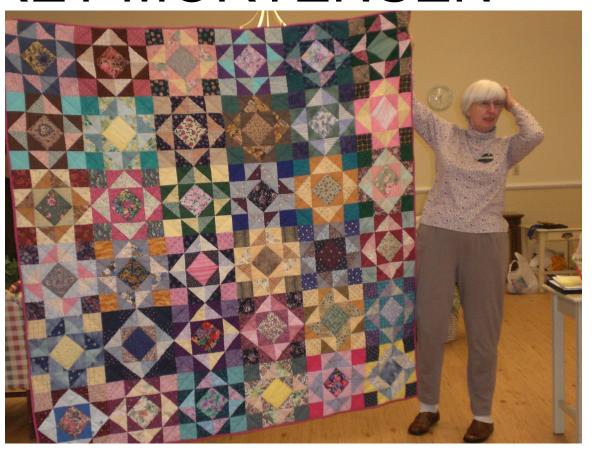

# 

## may soos — may soos

CQ's are awesome

100 entries as of 5/31/09

Here are some of the completed quilts

## BARB LOBDELL

- Started: 1998
- Red & white feathered star queen spread
- 104 x 122



## **CONNIE MAYOR**

- Started: 2004
- Fleece quilt
- Throw size
- Black/2 gold leaf prints



- Started: 1996
- Christmas tree
  & stars table
  runner



- Started:1990's
- Country charm



- Started: 2005-06
- Block of Month
- 10 snowmen



## MARTHA LAMERSON

• Started: 2005

 Hand appliquéd and quilted



## JEAN SNEDDEN

• Started: 2005

Scrap Quilt



## **BETH TAYS**

- Started:
- Panel w/ borders
- Primitive houses & quilts



- Started:
- Our 50<sup>th</sup> anniversary quilt



#### DIANE KELLAR

- Started: ? Too long ago to remember (at least 2 years)
- "Male Bonding"



# JEAN SNEDDEN

• Started: 2007

Confusion



### **KAY THOMAS**

- Started: 2003
- "Ocean Waves"
- Blue/yellow seta-color
- Blue velour backing
- 48" square



## DIANA RAWLINGS

- Started: 1997
- Scrappy Triangles
- Strips and pieces from Eileen Peacher



# **BETH TAYS**

- Started:
- Autumn scene panel with borders



#### CAROL BERGE

- Started: 2003
- "Heart & Home"
- Wall hanging Kit purcha