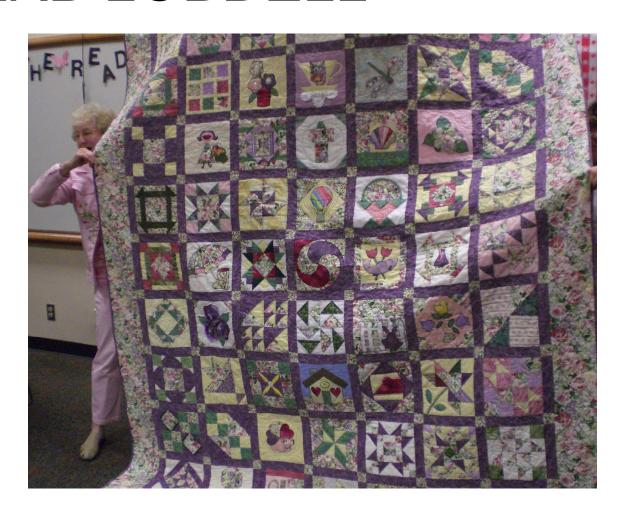

### LINDA HILL

- Started: 2003
- President's quilt
- Signature quilt
- Purple/green/ white with butterflies