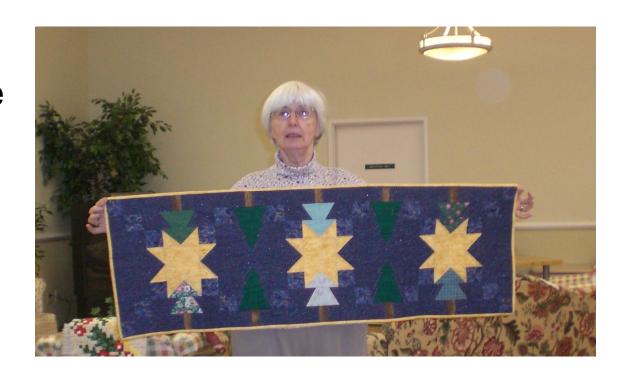

## **CONNIE MAYOR**

- Started: 2004
- Fleece quilt
- Throw size
- Black/2 gold leaf prints

- Started: 1996
- Christmas tree
  & stars table
  runner

- Started:1990's
- Country charm

- Started: 2005-06
- Block of Month
- 10 snowmen