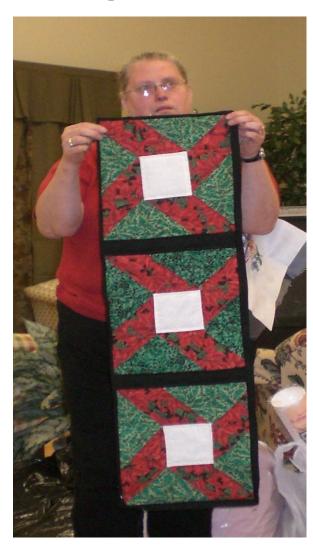

## CHERYL BELCHER

- Started: 2000?
- Holiday Table Runner
- Black, red, green
- My Mom, Berniel Steed, started this.
- She hand quilted it except the white centers.
- I finished it at Nov '08 retreat

- Started: 2001
- Six leftover blocks from 2001 baby quilt
- Used on back of quilt for friend's 50<sup>th</sup> birthday present