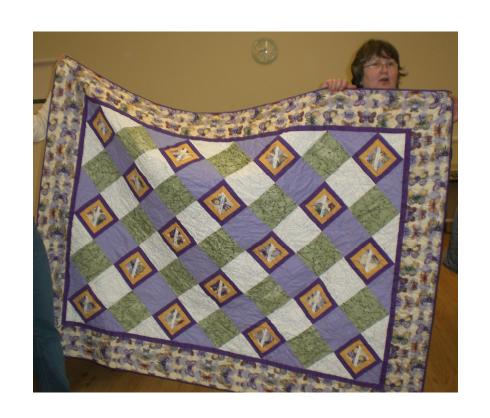

### LINDA HILL

- Started: 2003
- President's quilt
- Signature quilt
- Purple/green/ white with butterflies