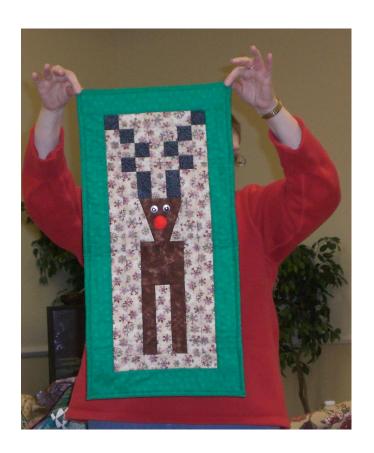

## DIANE KELLAR

- Started: 2006
- Turquoise & Blue squares

- Started: 1996
- Rudolph wall hanging

• Started: 1996

 Santa wall hanging

- Started: 1990
- Six block sampler
- Beginning quilting class