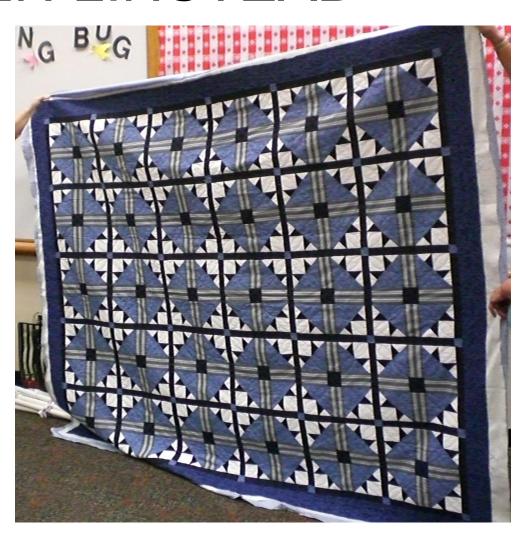

### KATHY WYCKOFF

- Started: 2005
- "Stairway to the stars"
- Started @ Sisters in a class