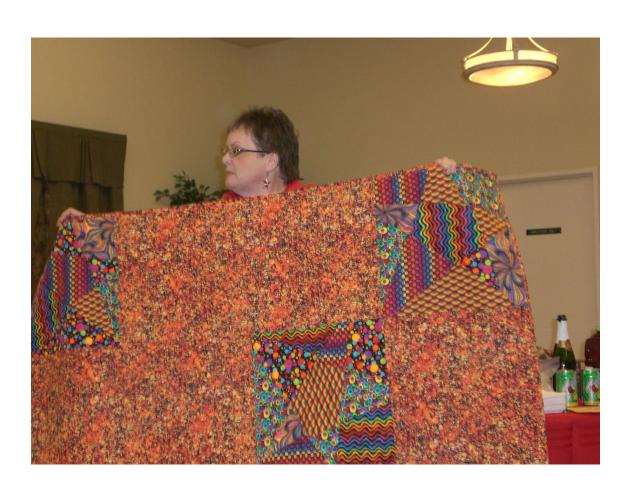

• Started: 2007

Confusion



## DIANE KELLAR

- Started: 2006
- Blue Star with 2<sup>nd</sup> Gold Star design



- Started: 1990
- Pastel wall hanging
- Flying geese
- Class taught by Nan Naubert @ The Quilt Barn



- Started: 1991
- Wall hanging
- Class taught by Bob Coon at Quilts NW in Tacoma
- Taught techniques (1/2 square triangles, curves)



### LINDA HILL

- Started: 2003
- President's quilt
- Signature quilt
- Purple/green/ white with butterflies



## CHERYL BELCHER

- Started: 2000?
- Holiday Table Runner
- Black, red, green
- My Mom, Berniel Steed, started this.
- She hand quilted it except the white centers.
- I finished it at Nov '08 retreat



- Started: 2001
- Six leftover blocks from 2001 baby quilt
- Used on back of quilt for friend's 50<sup>th</sup> birthday present



## DIANE KELLAR

- Started: 2006
- Turquoise & Blue squares



- Started: 1996
- Rudolph wall hanging



• Started: 1996

 Santa wall hanging



- Started: 1990
- Six block sampler
- Beginning quilting class



#### BARB LOBDELL

- Started: 2005
- "Western Washington Shop Hop Quilt"
- Queen Size: 82 x 102
- 63 blocks



## **BARB MCCLURE**

- Started: 2007
- "Watercolor" Quilt
- Approximately 4' x 5'



## COLLEEN LINSTEAD

- Started: 2002
- Full size blue & white
- "Cross & Crown"



### KATHY WYCKOFF

- Started: 2005
- "Stairway to the stars"
- Started @ Sisters in a class



## KAREN HOLM

- Started: 2006
- BQ pattern
- Large zinnia flowers