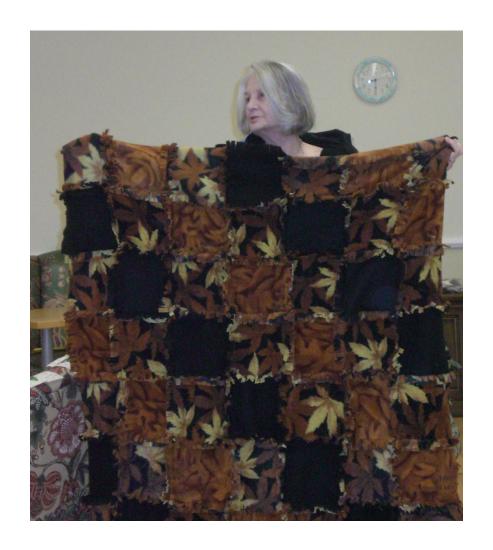

## **CONNIE MAYOR**

- Started: 2004
- Fleece quilt
- Throw size
- Black/2 gold leaf prints

- Started: 1996
- Christmas tree
  & stars table
  runner

- Started:1990's
- Country charm

- Started: 2005-06
- Block of Month
- 10 snowmen