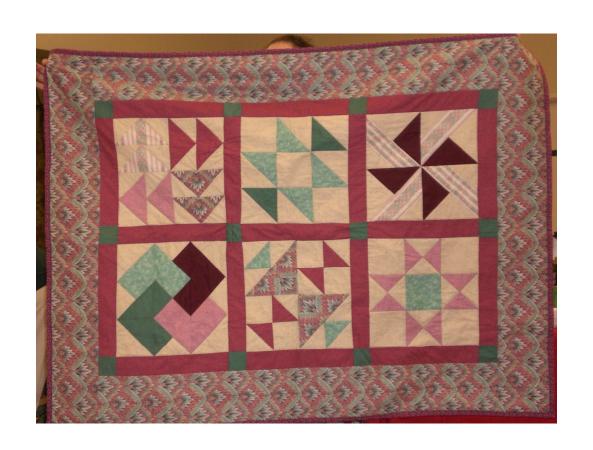

## DIANE KELLAR

- Started: 2006
- Blue Star with 2<sup>nd</sup> Gold Star design

- Started: 1990
- Pastel wall hanging
- Flying geese
- Class taught by Nan Naubert @ The Quilt Barn

- Started: 1991
- Wall hanging
- Class taught by Bob Coon at Quilts NW in Tacoma
- Taught techniques (1/2 square triangles, curves)