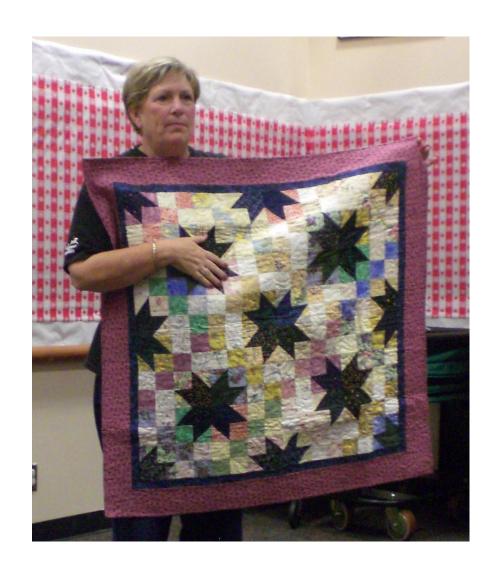

### **KAY THOMAS**

- Started: 2003
- "Ocean Waves"
- Blue/yellow seta-color
- Blue velour backing
- 48" square